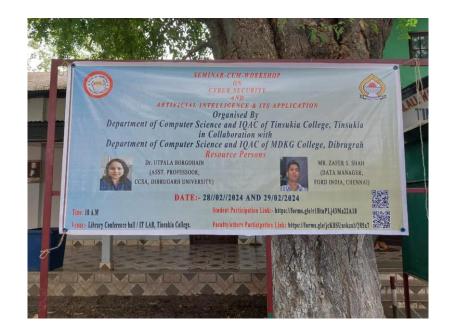

# Workshop on cyber security and Artificial Intelligence on 28<sup>th</sup> and 29<sup>th</sup> February,2024

Seminar cum workshop on cyber security and artificial intelligence and its application was organized by the department of computer science and IQAC of Tinsukia college in collaboration with computer science department and IQAC of MDKG College, Dibrugarh on 28th and 29th February, 2024 in Library conference Hall and IT Lab of Tinsukia College. Dr. Surya Chutia, Principal of Tinsukia College inaugurated the workshop and spoke on the necessity of organizing workshop for the college students in his inaugural speech. Dr. Utpal Sut, IQAC coordinator of MDKG College talked on relevance of artificial intelligence in our daily life in his speech as a guest of the workshop. Dr. Utpala Borgohain, CCSA of Dibrugarh University explained different dimension of cyber security and how it can affect the accessibility of information technology. Mr. Zafer S. Shah presented his deliberation with power point focusing on artificial intelligence, machine learning, and deep learning etc. in more elaborate way. All total 106 students attended the workshop.