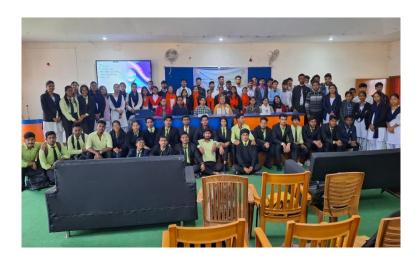

# Workshop on cyber security and Artificial Intelligence on 28<sup>th</sup> and 29<sup>th</sup> February,2024

Seminar cum workshop on cyber security and artificial intelligence and its application was organized by the department of computer science and IQAC of Tinsukia college in collaboration with computer science department and IQAC of MDKG College, Dibrugarh on 28th and 29th February, 2024 in Library conference Hall and IT Lab of Tinsukia College. Dr. Surya Chutia, Principal of Tinsukia College inaugurated the workshop and spoke on the necessity of organizing workshop for the college students in his inaugural speech. Dr. Utpal Sut, IQAC coordinator of MDKG College talked on relevance of artificial intelligence in our daily life in his speech as a guest of the workshop. Dr. Utpala Borgohain, CCSA of Dibrugarh University explained different dimension of cyber security and how it can affect the accessibility of information technology. Mr. Zafer S. Shah presented his deliberation with power point focusing on artificial intelligence, machine learning, and deep learning etc. in more elaborate way. All total 106 students attended the workshop.