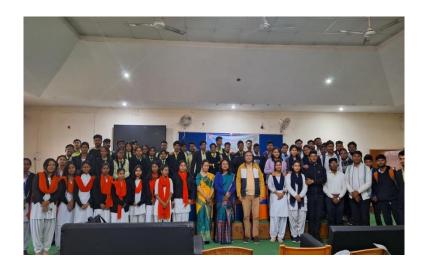

# Workshop on cyber security and Artificial Intelligence on 28<sup>th</sup> and 29<sup>th</sup> February,2024

Seminar cum workshop on cyber security and artificial intelligence and its application was organized by the department of computer science and IQAC of Tinsukia college in collaboration with computer science department and IQAC of MDKG College, Dibrugarh on 28th and 29th February, 2024 in Library conference Hall and IT Lab of Tinsukia College. Dr. Surya Chutia, Principal of Tinsukia College inaugurated the workshop and spoke on the necessity of organizing workshop for the college students in his inaugural speech. Dr. Utpal Sut, IQAC coordinator of MDKG College talked on relevance of artificial intelligence in our daily life in his speech as a guest of the workshop. Dr. Utpala Borgohain, CCSA of Dibrugarh University explained different dimension of cyber security and how it can affect the accessibility of information technology. Mr. Zafer S. Shah presented his deliberation with power point focusing on artificial intelligence, machine learning, and deep learning etc. in more elaborate way. All total 106 students attended the workshop.