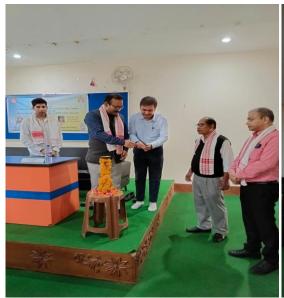

# Workshop on cyber security and Artificial Intelligence on 28<sup>th</sup> and 29<sup>th</sup> February,2024

Seminar cum workshop on cyber security and artificial intelligence and its application was organized by the department of computer science and IQAC of Tinsukia college in collaboration with computer science department and IQAC of MDKG College, Dibrugarh on 28th and 29th February, 2024 in Library conference Hall and IT Lab of Tinsukia College. Dr. Surya Chutia, Principal of Tinsukia College inaugurated the workshop and spoke on the necessity of organizing workshop for the college students in his inaugural speech. Dr. Utpal Sut, IQAC coordinator of MDKG College talked on relevance of artificial intelligence in our daily life in his speech as a guest of the workshop. Dr. Utpala Borgohain, CCSA of Dibrugarh University explained different dimension of cyber security and how it can affect the accessibility of information technology. Mr. Zafer S. Shah presented his deliberation with power point focusing on artificial intelligence, machine learning, and deep learning etc. in more elaborate way. All total 106 students attended the workshop.