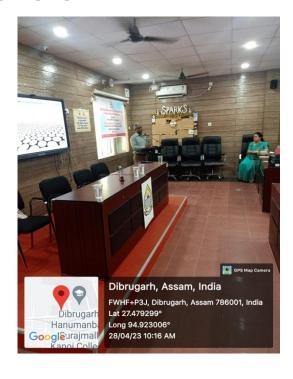

## Report on One-day workshop on Professional Ethicsin higher educational institutions

One-day workshop on Professional Ethics was organized by IQAC of MDKG College, Dibrugarh on 28<sup>th</sup> April, 2023. The programme was inaugurated by Dr. Nibedita Phukan, honourable Principal and welcome address was delivered by Dr. Utpal Sut, IQAC Coordinator of the college. Dr Himadri Barman, Assistant Professor and BBA Programme Coordinator, Centre for Management Studies, Dibrugarh University graced the occasion as the resource person for this one day workshop. The workshop comprised of three technical sessions. Around 80 teaching and non-teaching staffs of different colleges participated in the workshop. In the first technical session, Dr. Barman discussed various issues about the importance of ethics in academic institutions. He enlightened the participants with the knowledge of code of conduct which is needed to maintain some standard in different circumstances. The second technical session was about practicing ethics in teaching and research. In his enlightening speech, he talked about setting some ground rules for ethical behaviour, such as trying to stick to the time, not taking advantage of the professional relationship with students for private gain, etc. He also gave importance to research and publication ethics. Plagiarism is considered unethical and it can take various forms such as simultaneous submission, duplicate submission, salami slicing, non- disclosure of safety procedures, conflict of interest data fabrication etc. while doing reseach. In the third and the last technical session, he talked about the code of ethics for academicians and how it is reinforced and supplemented by a code of conduct. Dr. Barman shared many real life experiences in between the lecture which made the session more interesting. At the end, he also discussed about social media code of conduct. The session came to an end with vote of thanks by Dr. Rezia Laskar. The event was a great success and it was a great learning experience for each and every participant present there.

### ONE DAYWORKSHOP ON \*\*PROFESSIONAL ETHES IN HIGHER EDUCATIONAL ORGANIZATION IN HIGHER EDUCATIONAL ORganized by IQAC of MDIRG Codlege, Dibrugarh Date: 28-04-2023 Venue: Room No. 1 of Arts Ilbeck of MDIRG College