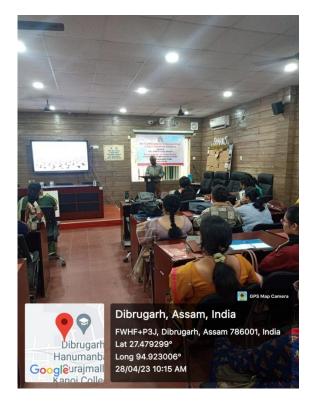

## Report on One-day workshop on Professional Ethicsin higher educational institutions

One-day workshop on Professional Ethics was organized by IQAC of MDKG College, Dibrugarh on 28<sup>th</sup> April, 2023. The programme was inaugurated by Dr. Nibedita Phukan, honourable Principal and welcome address was delivered by Dr. Utpal Sut, IQAC Coordinator of the college. Dr Himadri Barman, Assistant Professor and BBA Programme Coordinator, Centre for Management Studies, Dibrugarh University graced the occasion as the resource person for this one day workshop. The workshop comprised of three technical sessions. Around 80 teaching and non-teaching staffs of different colleges participated in the workshop. In the first technical session, Dr. Barman discussed various issues about the importance of ethics in academic institutions. He enlightened the participants with the knowledge of code of conduct which is needed to maintain some standard in different circumstances. The second technical session was about practicing ethics in teaching and research. In his enlightening speech, he talked about setting some ground rules for ethical behaviour, such as trying to stick to the time, not taking advantage of the professional relationship with students for private gain, etc. He also gave importance to research and publication ethics. Plagiarism is considered unethical and it can take various forms such as simultaneous submission, duplicate submission, salami slicing, non- disclosure of safety procedures, conflict of interest data fabrication etc. while doing reseach. In the third and the last technical session, he talked about the code of ethics for academicians and how it is reinforced and supplemented by a code of conduct. Dr. Barman shared many real life experiences in between the lecture which made the session more interesting. At the end, he also discussed about social media code of conduct. The session came to an end with vote of thanks by Dr. Rezia Laskar. The event was a great success and it was a great learning experience for each and every participant present there.

### ONE DAYWORKSHOP ON \*\*PROFESSIONAL ETHES IN HIGHER EDUCATIONAL ORGANIZATION IN HIGHER EDUCATIONAL ORganized by IQAC of MDIRG Codlege, Dibrugarh Date: 28-04-2023 Venue: Room No. 1 of Arts Ilbeck of MDIRG College