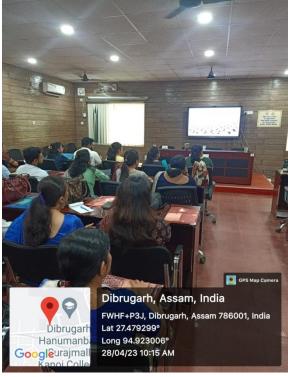

## Report on One-day workshop on Professional Ethicsin higher educational institutions

One-day workshop on Professional Ethics was organized by IQAC of MDKG College, Dibrugarh on 28<sup>th</sup> April, 2023. The programme was inaugurated by Dr. Nibedita Phukan, honourable Principal and welcome address was delivered by Dr. Utpal Sut, IQAC Coordinator of the college. Dr Himadri Barman, Assistant Professor and BBA Programme Coordinator, Centre for Management Studies, Dibrugarh University graced the occasion as the resource person for this one day workshop. The workshop comprised of three technical sessions. Around 80 teaching and non-teaching staffs of different colleges participated in the workshop. In the first technical session, Dr. Barman discussed various issues about the importance of ethics in academic institutions. He enlightened the participants with the knowledge of code of conduct which is needed to maintain some standard in different circumstances. The second technical session was about practicing ethics in teaching and research. In his enlightening speech, he talked about setting some ground rules for ethical behaviour, such as trying to stick to the time, not taking advantage of the professional relationship with students for private gain, etc. He also gave importance to research and publication ethics. Plagiarism is considered unethical and it can take various forms such as simultaneous submission, duplicate submission, salami slicing, non- disclosure of safety procedures, conflict of interest data fabrication etc. while doing reseach. In the third and the last technical session, he talked about the code of ethics for academicians and how it is reinforced and supplemented by a code of conduct. Dr. Barman shared many real life experiences in between the lecture which made the session more interesting. At the end, he also discussed about social media code of conduct. The session came to an end with vote of thanks by Dr. Rezia Laskar. The event was a great success and it was a great learning experience for each and every participant present there.

### ONE DAYWORKSHOP ON \*\*PROFESSIONAL ETHES IN HIGHER EDUCATIONAL ORGANIZATION IN HIGHER EDUCATIONAL ORganized by IQAC of MDIRG Codlege, Dibrugarh Date: 28-04-2023 Venue: Room No. 1 of Arts Ilbeck of MDIRG College