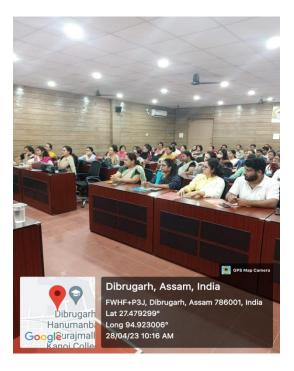

## Report on One-day workshop on Professional Ethicsin higher educational institutions

One-day workshop on Professional Ethics was organized by IQAC of MDKG College, Dibrugarh on 28<sup>th</sup> April, 2023. The programme was inaugurated by Dr. Nibedita Phukan, honourable Principal and welcome address was delivered by Dr. Utpal Sut, IQAC Coordinator of the college. Dr Himadri Barman, Assistant Professor and BBA Programme Coordinator, Centre for Management Studies, Dibrugarh University graced the occasion as the resource person for this one day workshop. The workshop comprised of three technical sessions. Around 80 teaching and non-teaching staffs of different colleges participated in the workshop. In the first technical session, Dr. Barman discussed various issues about the importance of ethics in academic institutions. He enlightened the participants with the knowledge of code of conduct which is needed to maintain some standard in different circumstances. The second technical session was about practicing ethics in teaching and research. In his enlightening speech, he talked about setting some ground rules for ethical behaviour, such as trying to stick to the time, not taking advantage of the professional relationship with students for private gain, etc. He also gave importance to research and publication ethics. Plagiarism is considered unethical and it can take various forms such as simultaneous submission, duplicate submission, salami slicing, non- disclosure of safety procedures, conflict of interest data fabrication etc. while doing reseach. In the third and the last technical session, he talked about the code of ethics for academicians and how it is reinforced and supplemented by a code of conduct. Dr. Barman shared many real life experiences in between the lecture which made the session more interesting. At the end, he also discussed about social media code of conduct. The session came to an end with vote of thanks by Dr. Rezia Laskar. The event was a great success and it was a great learning experience for each and every participant present there.

### ONE DAYWORKSHOP ON \*\*PROFESSIONAL ETHES IN HIGHER EDUCATIONAL ORGANIZATION IN HIGHER EDUCATIONAL ORganized by IQAC of MDIRG Codlege, Dibrugarh Date: 28-04-2023 Venue: Room No. 1 of Arts Ilbeck of MDIRG College