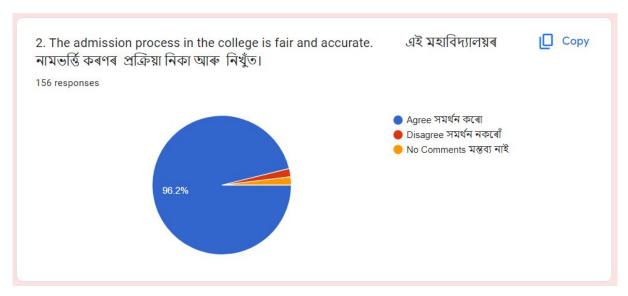

## GUARDIAN FEEDBACK ANALYSIS REPORT 2023-2024

## MANOHARI DEVI KANOI GIRLS' COLLEGE

As a part of the feedback, the College also collected the feedback from Guardian each and every year. This year we received 156 responses and valuable suggestions from the conscious guardian. The following report is preparing on the basis of those responses which are collected through the Google form prescribe by the College.





















## SUGGETIONS

(from the Guardians)

There should be a parking space allowance for gaurdians as well

Bhal houk agoloiu

Val hok hokolu

There is no suggestions from my side. Hope for more good results as always

Increasing college campuse

College khon a jate aru unnoti kore

Everything is good

There should be an improvement in cantin food and proper facility should be there to set in student off period Ther should be improved in the canteen food menu. Proper facilities should be made for students to seat during their of period

All Good and systematic

college teachers are very helpful for students in everyway as a parents i am very thankful to all teachers College staff should co operation better with students

## মহাবিদ্যালয়ৰ ব্যৱস্থাসমূহ কিছুপৰিমানে উন্নতি কৰিব লাগ