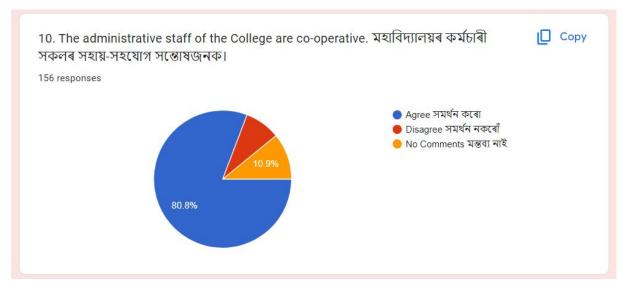

All Good and systematic

college teachers are very helpful for students in everyway as a parents i am very thankful to all teachers College staff should co operation better with students