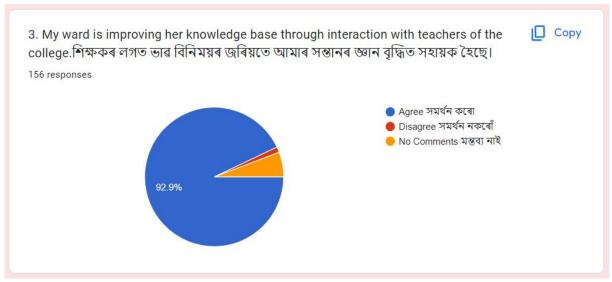

## GUARDIAN FEEDBACK ANALYSIS REPORT 2023-2024

## MANOHARI DEVI KANOI GIRLS' COLLEGE

As a part of the feedback, the College also collected the feedback from Guardian each and every year. This year we received 156 responses and valuable suggestions from the conscious guardian. The following report is preparing on the basis of those responses which are collected through the Google form prescribe by the College.





















## SUGGETIONS

(from the Guardians)

There should be a parking space allowance for gaurdians as well

Bhal houk agoloiu

Val hok hokolu

There is no suggestions from my side. Hope for more good results as always

Increasing college campuse

College khon a jate aru unnoti kore

Everything is good

There should be an improvement in cantin food and proper facility should be there to set in student off period Ther should be improved in the canteen food menu. Proper facilities should be made for students to seat during their of period

All Good and systematic

college teachers are very helpful for students in everyway as a parents i am very thankful to all teachers College staff should co operation better with students

## মহাবিদ্যালয়ৰ ব্যৱস্থাসমূহ কিছুপৰিমানে উন্নতি কৰিব লাগে।