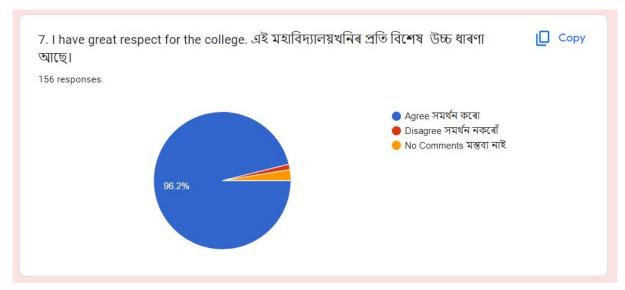

## GUARDIAN FEEDBACK ANALYSIS REPORT 2023-2024

## MANOHARI DEVI KANOI GIRLS' COLLEGE

As a part of the feedback, the College also collected the feedback from Guardian each and every year. This year we received 156 responses and valuable suggestions from the conscious guardian. The following report is preparing on the basis of those responses which are collected through the Google form prescribe by the College.





















## SUGGETIONS

(from the Guardians)

There should be a parking space allowance for gaurdians as well

Bhal houk agoloiu

Val hok hokolu

There is no suggestions from my side. Hope for more good results as always

Increasing college campuse

College khon a jate aru unnoti kore

Everything is good

There should be an improvement in cantin food and proper facility should be there to set in student off period Ther should be improved in the canteen food menu. Proper facilities should be made for students to seat during their of period

All Good and systematic

college teachers are very helpful for students in everyway as a parents i am very thankful to all teachers College staff should co operation better with students

## মহাবিদ্যালয়ৰ ব্যৱস্থাসমূহ কিছুপৰিমানে উন্নতি কৰিব লাগে।

Staff