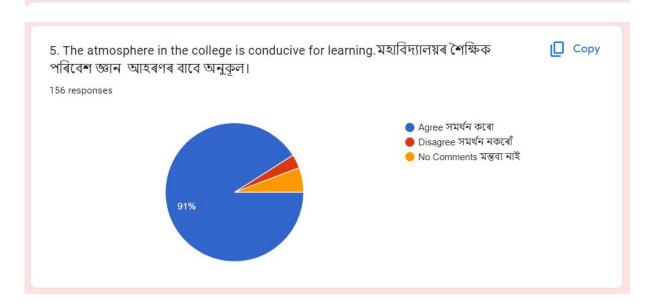

## GUARDIAN FEEDBACK ANALYSIS REPORT 2023-2024

## MANOHARI DEVI KANOI GIRLS' COLLEGE

As a part of the feedback, the College also collected the feedback from Guardian each and every year. This year we received 156 responses and valuable suggestions from the conscious guardian. The following report is preparing on the basis of those responses which are collected through the Google form prescribe by the College.





















## SUGGETIONS

(from the Guardians)

There should be a parking space allowance for gaurdians as well

Bhal houk agoloiu

Val hok hokolu

There is no suggestions from my side. Hope for more good results as always

Increasing college campuse

College khon a jate aru unnoti kore

Everything is good

There should be an improvement in cantin food and proper facility should be there to set in student off period Ther should be improved in the canteen food menu. Proper facilities should be made for students to seat during their of period

All Good and systematic

college teachers are very helpful for students in everyway as a parents i am very thankful to all teachers College staff should co operation better with students

## মহাবিদ্যালয়ৰ ব্যৱস্থাসমূহ কিছুপৰিমানে উন্নতি কৰিব লাগে।

St