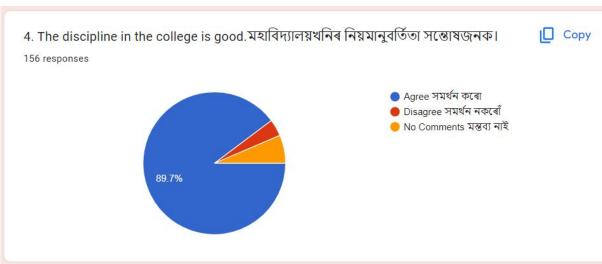

## GUARDIAN FEEDBACK ANALYSIS REPORT 2023-2024

## MANOHARI DEVI KANOI GIRLS' COLLEGE

As a part of the feedback, the College also collected the feedback from Guardian each and every year. This year we received 156 responses and valuable suggestions from the conscious guardian. The following report is preparing on the basis of those responses which are collected through the Google form prescribe by the College.





















## SUGGETIONS

(from the Guardians)

There should be a parking space allowance for gaurdians as well

Bhal houk agoloiu

Val hok hokolu

There is no suggestions from my side. Hope for more good results as always

Increasing college campuse

College khon a jate aru unnoti kore

Everything is good

There should be an improvement in cantin food and proper facility should be there to set in student off period Ther should be improved in the canteen food menu. Proper facilities should be made for students to seat during their of period

All Good and systematic

college teachers are very helpful for students in everyway as a parents i am very thankful to all teachers College staff should co operation better with students

## মহাবিদ্যালয়ৰ ব্যৱস্থাসমূহ কিছুপৰিমানে উন্নতি কৰিব লাগে।