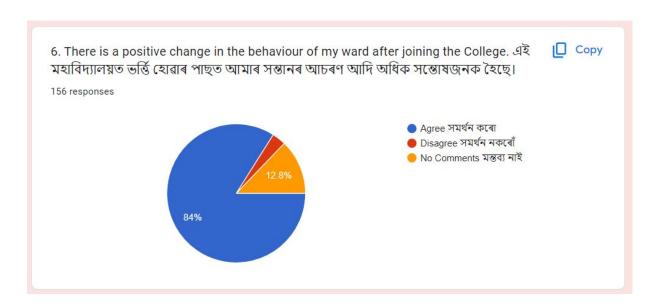

## GUARDIAN FEEDBACK ANALYSIS REPORT 2023-2024

## MANOHARI DEVI KANOI GIRLS' COLLEGE

As a part of the feedback, the College also collected the feedback from Guardian each and every year. This year we received 156 responses and valuable suggestions from the conscious guardian. The following report is preparing on the basis of those responses which are collected through the Google form prescribe by the College.





















## SUGGETIONS

(from the Guardians)

There should be a parking space allowance for gaurdians as well

Bhal houk agoloiu

Val hok hokolu

There is no suggestions from my side. Hope for more good results as always

Increasing college campuse

College khon a jate aru unnoti kore

Everything is good

There should be an improvement in cantin food and proper facility should be there to set in student off period Ther should be improved in the canteen food menu. Proper facilities should be made for students to seat during their of period

All Good and systematic

college teachers are very helpful for students in everyway as a parents i am very thankful to all teachers College staff should co operation better with students

## মহাবিদ্যালয়ৰ ব্যৱস্থাসমূহ কিছুপৰিমানে উন্নতি কৰিব লাগে।

Staf