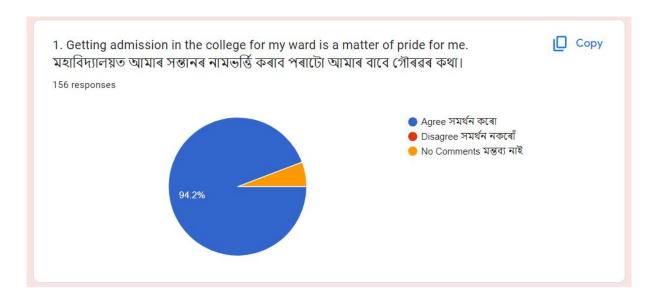

## GUARDIAN FEEDBACK ANALYSIS REPORT 2023-2024

## MANOHARI DEVI KANOI GIRLS' COLLEGE

As a part of the feedback, the College also collected the feedback from Guardian each and every year. This year we received 156 responses and valuable suggestions from the conscious guardian. The following report is preparing on the basis of those responses which are collected through the Google form prescribe by the College.





















## SUGGETIONS

(from the Guardians)

There should be a parking space allowance for gaurdians as well

Bhal houk agoloiu

Val hok hokolu

There is no suggestions from my side. Hope for more good results as always

Increasing college campuse

College khon a jate aru unnoti kore

Everything is good

There should be an improvement in cantin food and proper facility should be there to set in student off period Ther should be improved in the canteen food menu. Proper facilities should be made for students to seat during their of period

All Good and systematic

college teachers are very helpful for students in everyway as a parents i am very thankful to all teachers College staff should co operation better with students

## মহাবিদ্যালয়ৰ ব্যৱস্থাসমূহ কিছুপৰিমানে উন্নতি কৰিব ল