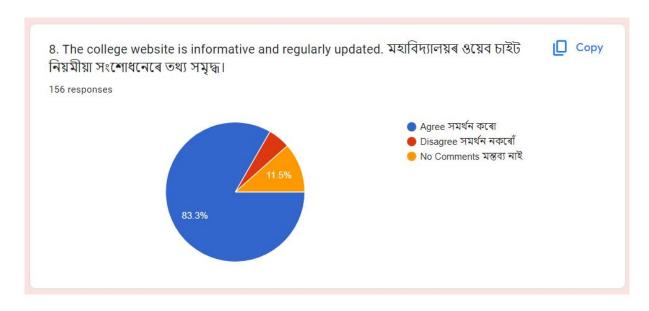

## GUARDIAN FEEDBACK ANALYSIS REPORT 2023-2024

## MANOHARI DEVI KANOI GIRLS' COLLEGE

As a part of the feedback, the College also collected the feedback from Guardian each and every year. This year we received 156 responses and valuable suggestions from the conscious guardian. The following report is preparing on the basis of those responses which are collected through the Google form prescribe by the College.





















## SUGGETIONS

(from the Guardians)

There should be a parking space allowance for gaurdians as well

Bhal houk agoloiu

Val hok hokolu

There is no suggestions from my side. Hope for more good results as always

Increasing college campuse

College khon a jate aru unnoti kore

Everything is good

There should be an improvement in cantin food and proper facility should be there to set in student off period Ther should be improved in the canteen food menu. Proper facilities should be made for students to seat during their of period

All Good and systematic

college teachers are very helpful for students in everyway as a parents i am very thankful to all teachers College staff should co operation better with students

## মহাবিদ্যালয়ৰ ব্যৱস্থাসমূহ কিছুপৰিমানে উন্নতি কৰিব লাগে।

Staff co